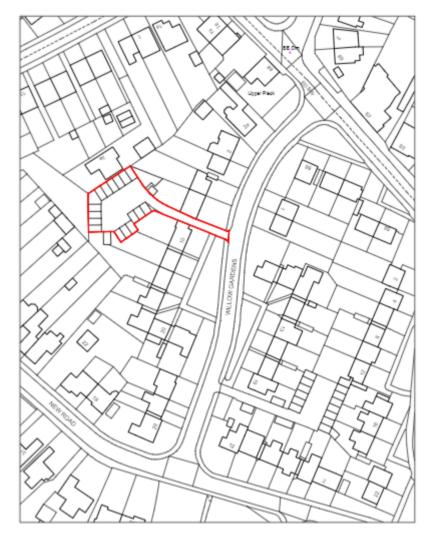

#### 23/01400/FUL

23/01401/FUL

Land Rear Of 17-19
Willow Gardens,
Bromsgrove,
Worcestershire, B61 8QD

Land Rear Of 8 - 14 (evens)
Willow Gardens,
Bromsgrove,
Worcestershire, B61 8QD

Demolition of existing garages and erection of new build dwelling including associated access and landscaping.

Demolition of existing garages and erection of new build dwelling including associated access, landscaping & garage.

Recommendation: Grant

Recommendation: Grant

#### Site Location Plans

# 23/01400/FUL





# Existing Site Plans 23/01400/FUL 23/01401/FUL





Existing Proposed

Proposed Site Plans 23/01400/FUL 23/01401/FUL



#### Proposed Floor Plans

# 23/01400/FUL





#### Proposed Elevations

23/01400/FUL



Front Elevation (south)



Rear Elevation (north)



**Front Elevation** 



Rear Elevation (towards 3A Willow Road

#### **Proposed Elevations**

## 23/01400/FUL



East Elevation towards 14-18 Church Road



West Elevation towards proposed garden





**East Elevation** 



West Elevation towards proposed garden

# 23/01400/FUL



**Site Access** 



Site Access

## 23/01400/FUL



View looking north towards No.12 Church Road garden



View looking west of existing garages

# 23/01400/FUL



View looking east towards rear of 14-18 Church Road



View looking north towards 3A Will