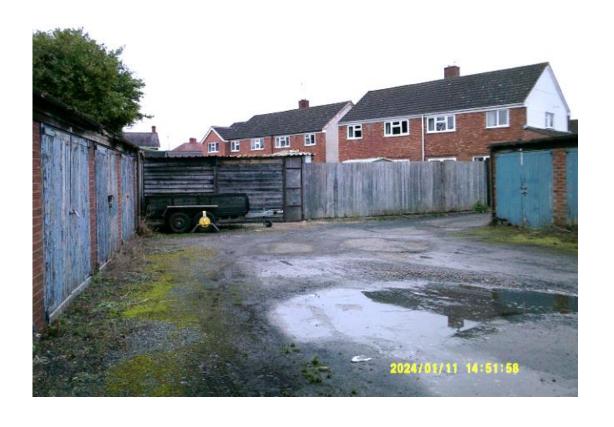

# 23/01400/FUL

View looking east towards rear of 14-18 Church Road

View looking north towards 3A Willow Road