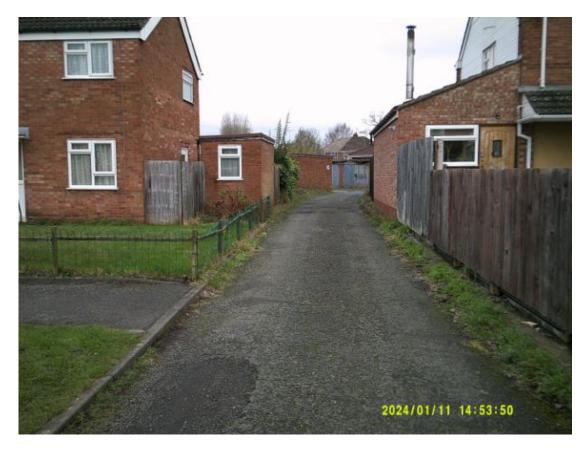

d access and landscaping.

Demolition of existing garages and erection of new build dwelling including associated access, landscaping & garage.

Recommendation: Grant

Recommendation: Grant

#### Site Location Plans

# 23/01400/FUL





# Existing Site Plans 23/01400/FUL 23/01401/FUL





Existing Proposed

Proposed Site Plans 23/01400/FUL 23/01401/FUL



#### Proposed Floor Plans

# 23/01400/FUL





#### Proposed Elevations

23/01400/FUL



Front Elevation (south)



Rear Elevation (north)



**Front Elevation** 



Rear Elevation (towards 3A Willow Road

#### **Proposed Elevations**

## 23/01400/FUL



East Elevation towards 14-18 Church Road



West Elevation towards proposed garden





**East Elevation** 



West Elevation towards proposed garden

# 23/01400/FUL



**Site Access** 



Site Access

## 23/01400/FUL



View looking north towards No.12 Church Road garden



View looking west of existing garages

# 23/01400/FUL



View looking east towards rear of 14-18 Church Road



View looking north towards 3A Willow Road

## 23/01400/FUL



View looking west towards rear of 17-19 Willow Gardens



View looking east towards 8 Willow Gardens