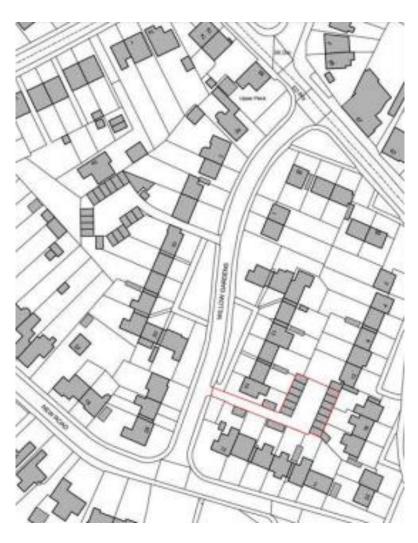

#### 23/01400/FUL

23/01401/FUL

Land Rear Of 17-19
Willow Gardens,
Bromsgrove,
Worcestershire, B61 8QD

Land Rear Of 8 - 14 (evens)
Willow Gardens,
Bromsgrove,
Worcestershire, B61 8QD

Demolition of existing garages and erection of new build dwelling including associated access and landscaping.

Demolition of existing garages and erection of new build dwelling including associated access, landscaping & garage.

Recommendation: Grant

Recommendation: Grant

#### Site Location Plans

# 23/01400/FUL





# Existing Site Plans 23/01400/FUL 23/01401/FUL





Existing Proposed

Proposed Site Plans 23/01400/FUL 23/01401/FUL



#### Proposed Floor Plans

# 23/01400/FUL





#### Proposed Elevations

23/01400/FUL



Front Elevation (south)



Rear Elevation (north)



**Front Elevation** 



Rear Elevation (towards 3A Willow Road

#### **Proposed Elevations**

## 23/01400/FUL



East Elevation towards 14-18 Church Road



West Elevation towards proposed garden





**East Elevation** 



West Elevation towards proposed garden

# 23/01400/FUL



**Site Access** 



Site Access

## 23/01400/FUL



View looking north towards No.12 Church Road garden



View looking west of existing garages

# 23/01400/FUL



View looking east towards rear of 14-18 Church Road



View looking north towards 3A Wi