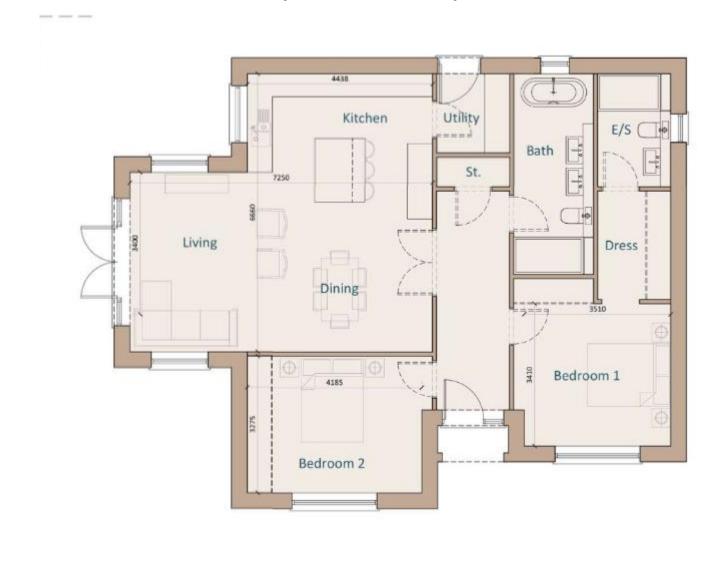

#### 23/01400/FUL

23/01401/FUL

Land Rear Of 17-19
Willow Gardens,
Bromsgrove,
Worcestershire, B61 8QD

Land Rear Of 8 - 14 (evens)
Willow Gardens,
Bromsgrove,
Worcestershire, B61 8QD

Demolition of existing garages and erection of new build dwelling including associated access and landscaping.

Demolition of existing garages and erection of new build dwelling including associated access, landscaping & garage.

Recommendation: Grant

Recommendation: Grant

#### Site Location Plans

# 23/01400/FUL





# Existing Site Plans 23/01400/FUL 23/01401/FUL





Existing Proposed

Proposed Site Plans 23/01400/FUL 23/01401/FUL



#### Proposed Floor Plans

# 23/01400/FUL





#### Proposed Elevations

23/01400/FUL



Front Elevation (south)



Rear Elevation (north)



**Front Elevation** 



Rear Elevation (towards 3A Willow Road

#### **Proposed Elevations**

## 23/01400/FUL



East Elevation towards 14-18 Church Road



West Elevation towards proposed garden





**East Elevation** 



West Elevation towards proposed garden

# 23/01400/FUL



**Site Access** 



Site Access

## 23/01400/FUL



View looking north towards No.12 Church Road garden



View looking west of existing garages

# 23/01400/FUL



View looking east towards rear of 14-18 Church Road



View looking north towards 3A Willow Road

## 23/01400/FUL



View looking west towards rear of 17-19 Willow Gardens



View looking east towards 8 Willow Gardens