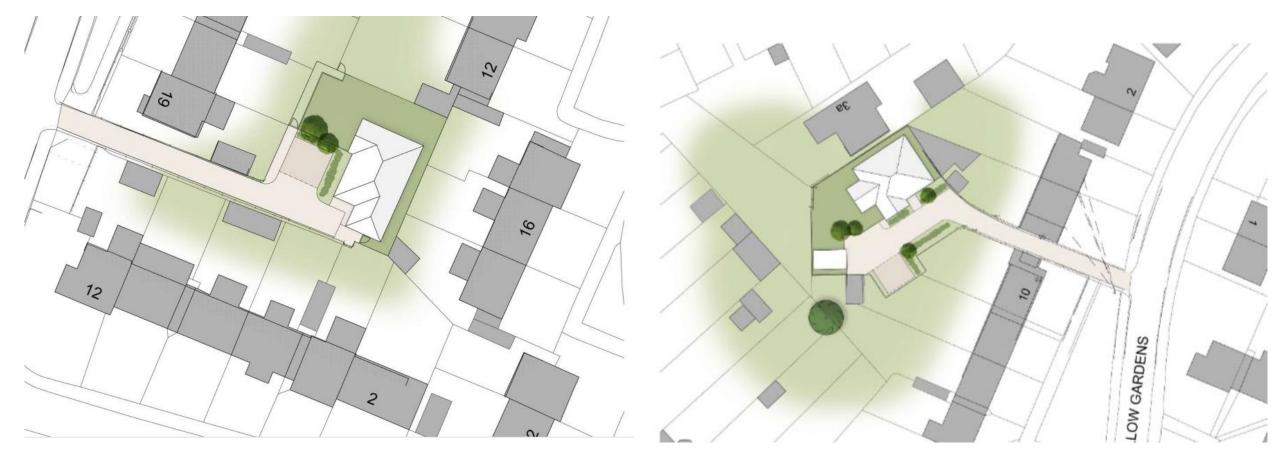

#### 23/01400/FUL

23/01401/FUL

Land Rear Of 17-19
Willow Gardens,
Bromsgrove,
Worcestershire, B61 8QD

Land Rear Of 8 - 14 (evens)
Willow Gardens,
Bromsgrove,
Worcestershire, B61 8QD

Demolition of existing garages and erection of new build dwelling including associated access and landscaping.

Demolition of existing garages and erection of new build dwelling including associated access, landscaping & garage.

Recommendation: Grant

Recommendation: Grant

#### Site Location Plans

# 23/01400/FUL





# Existing Site Plans 23/01400/FUL 23/01401/FUL





Existing Proposed

Proposed Site Plans 23/01400/FUL 23/01401/FUL



#### Proposed Floor Plans

# 23/01400/FUL





#### Proposed Elevations

23/01400/FUL



Front Elevation (south)



Rear Elevation (north)



**Front Elevation** 



Rear Elevation (towards 3A Willow Road

#### **Proposed Elevations**

## 23/01400/FUL



East Elevation towards 14-18 Church Road



West Elevation towards proposed garden





**East Elevation** 



West Elevation towards proposed garden

# 23/01400/FUL



**Site Access** 



Site Access

## 23/01400/FUL



View looking north towards No.12 Church Road garden



View looking west of existing garages

# 23/01400/FUL



View looking east towards rear of 14-18 Church Road



View looking north towards 3A Willow Road

## 23/01400/FUL



View looking west towards rear of 17-19 Willow Gardens



View looking east towards 8 Willow