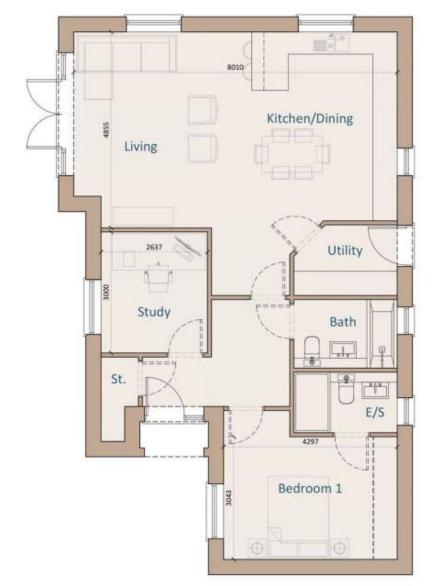

#### 23/01400/FUL

23/01401/FUL

Land Rear Of 17-19
Willow Gardens,
Bromsgrove,
Worcestershire, B61 8QD

Land Rear Of 8 - 14 (evens)
Willow Gardens,
Bromsgrove,
Worcestershire, B61 8QD

Demolition of existing garages and erection of new build dwelling including associated access and landscaping.

Demolition of existing garages and erection of new build dwelling including associated access, landscaping & garage.

Recommendation: Grant

Recommendation: Grant

#### Site Location Plans

# 23/01400/FUL





# Existing Site Plans 23/01400/FUL 23/01401/FUL





Existing Proposed

Proposed Site Plans 23/01400/FUL 23/01401/FUL



#### Proposed Floor Plans

# 23/01400/FUL





#### Proposed Elevations

23/01400/FUL



Front Elevation (south)



Rear Elevation (north)



**Front Elevation** 



Rear Elevation (towards 3A Willow Road

#### **Proposed Elevations**

## 23/01400/FUL



East Elevation towards 14-18 Church Road



West Elevation towards proposed garden





**East Elevation** 



West Elevation towards proposed garden

# 23/01400/FUL



**Site Access** 



Site Access

## 23/01400/FUL



View looking north towards No.12 Church Road garden



View looking west of existing garages

# 23/01400/FUL



View looking east towards rear of 14-18 Church Road



View looking north towards 3A Willow Road

## 23/01400/FUL



View looking west towards rear of 17-19 Willow Gardens



View looking east towards 8 Willow Gardens