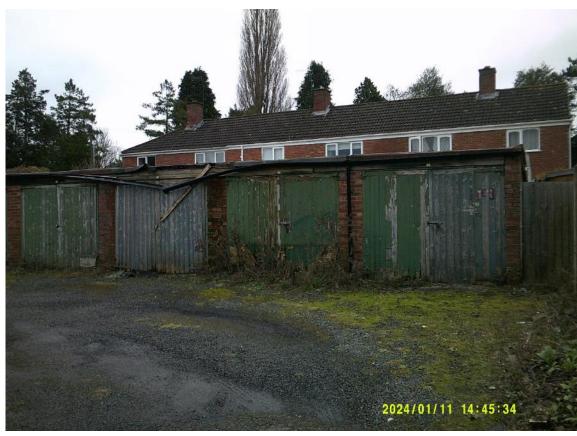

# 23/01400/FUL

View looking east towards rear of 14-18 Church Road

View looking north towards 3A Willow Road