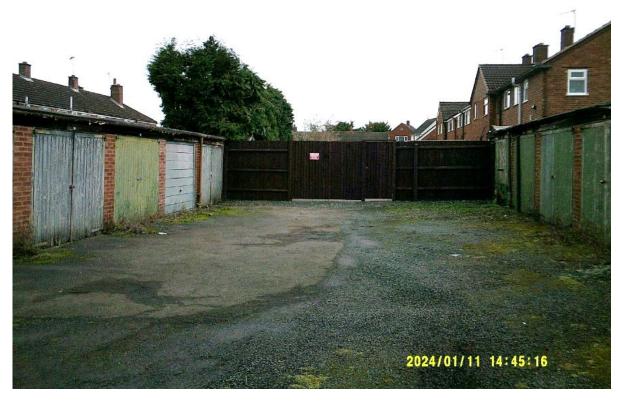

## 23/01400/FUL

View looking north towards No.12 Church Road garden

View looking west of existing garages