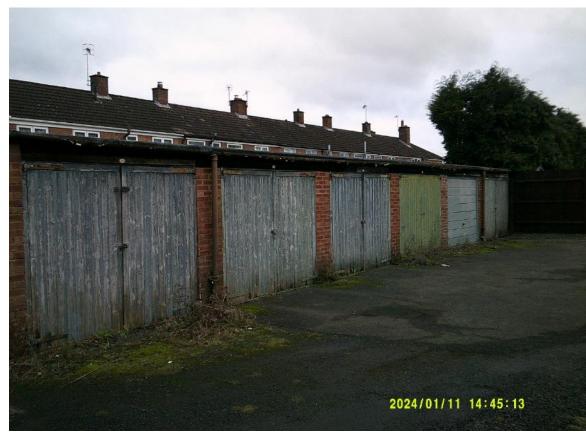

## 23/01400/FUL

View looking north towards No.12 Church Road garden

View looking west of existing garages