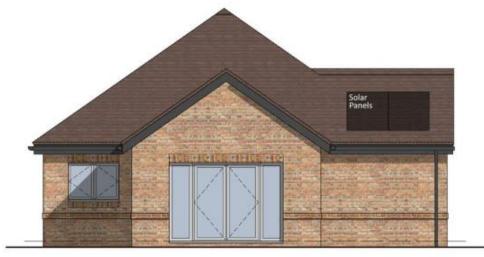

#### Proposed Elevations

23/01400/FUL

Front Elevation (south)

Rear Elevation (north)

**Front Elevation** 

Rear Elevation (towards 3A Willow Road