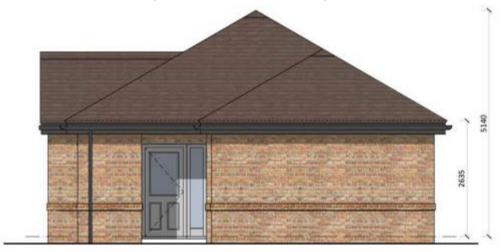

#### Proposed Elevations

23/01400/FUL

Front Elevation (south)

Rear Elevation (north)

**Front Elevation** 

Rear Elevation (towards 3A Willow Road

#### **Proposed Elevations**